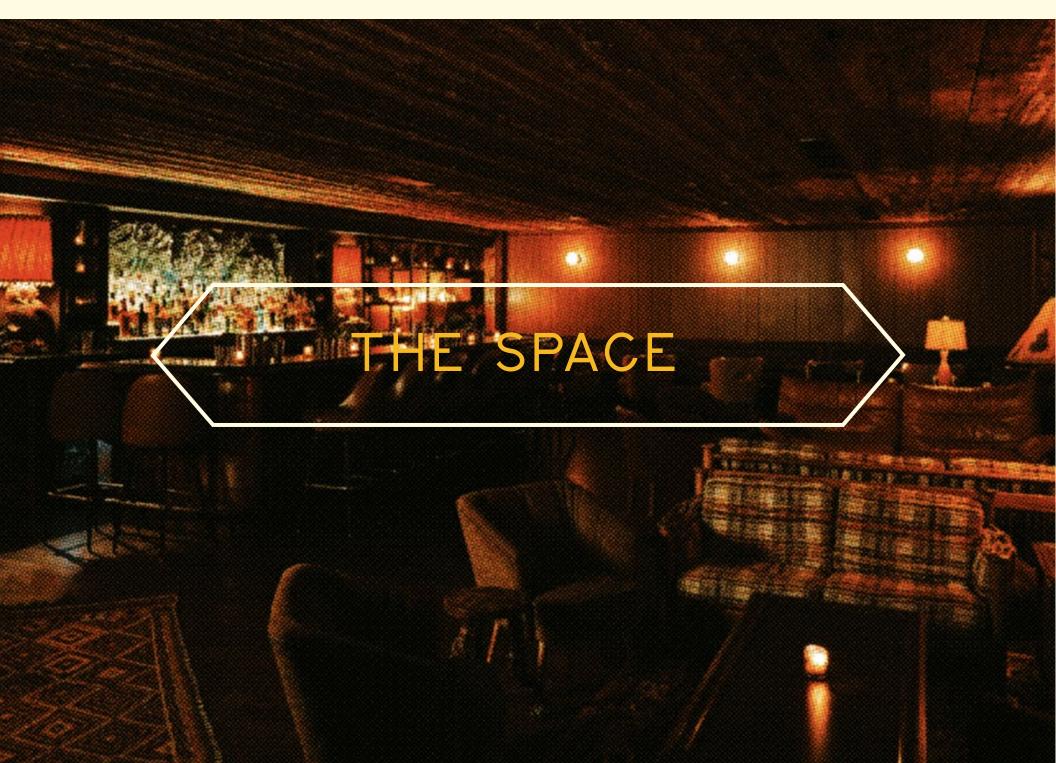

# RANGER STATION EAST SIDE TRAIL LODGE #925

Ranger Station is a new, rangers-only speakeasy tucked away in a secret den above Ladybird Grove & Mess Hall, where it's been perched for what feels like forever. Consider this your formal invitation to laze in this hideaway with us.

We hope you accept. Because, truthfully, you should have a drink with us soon to fully appreciate what makes the Station special. It requires a climb up a non-descript stairwell, and a venture through the backdoor and into the dark. While your eyes adjust to the amber lamplight, the palo santo haze will welcome you warmly into this long-hidden lodge.

Open your eyes a little wider to take in the memento-adorned walls and myriad vintage basement-luxe seating options.

Find your place at the bar - somewhere near the turntable. Let the crackling of a well-loved record from our personal collection help you decide which drink to raise first. Who to dance with? Take your time, there are too many to try all in one long, debaucherous evening.