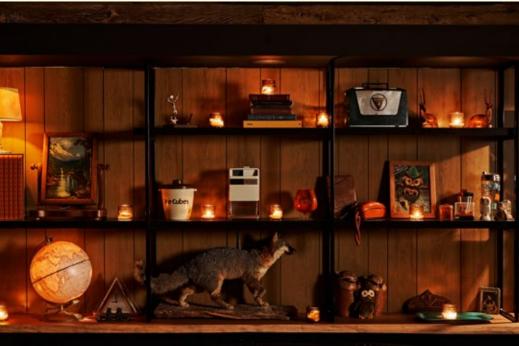

Open your eyes a little wider to take in the memento-adorned walls and myriad vintage basement-luxe seating options.

Find your place at the bar - somewhere near the turntable. Let the crackling of a well-loved record from our personal collection help you decide which drink to raise first. Who to dance with? Take your time, there are too many to try all in one long, debaucherous evening.

Sink to the bottom of an impossibly deep armchair with a rare spirit - don't look at your watch for a while. Share a table with an old friend and ballast your last drink with a few plates - a little something special from the messhall.