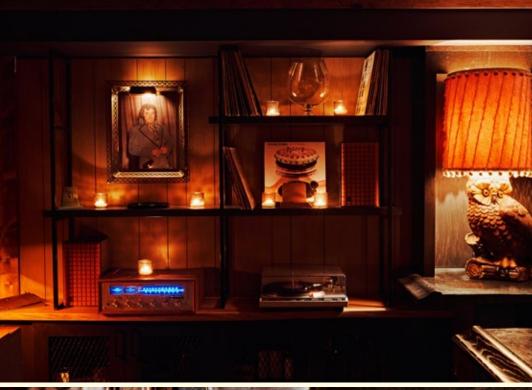

Open your eyes a little wider to take in the memento-adorned walls and myriad vintage basement-luxe seating options.

Find your place at the bar - somewhere near the turntable. Let the crackling of a well-loved record from our personal collection help you decide which drink to raise first. Who to dance with? Take your time, there are too many to try all in one long, debaucherous evening.