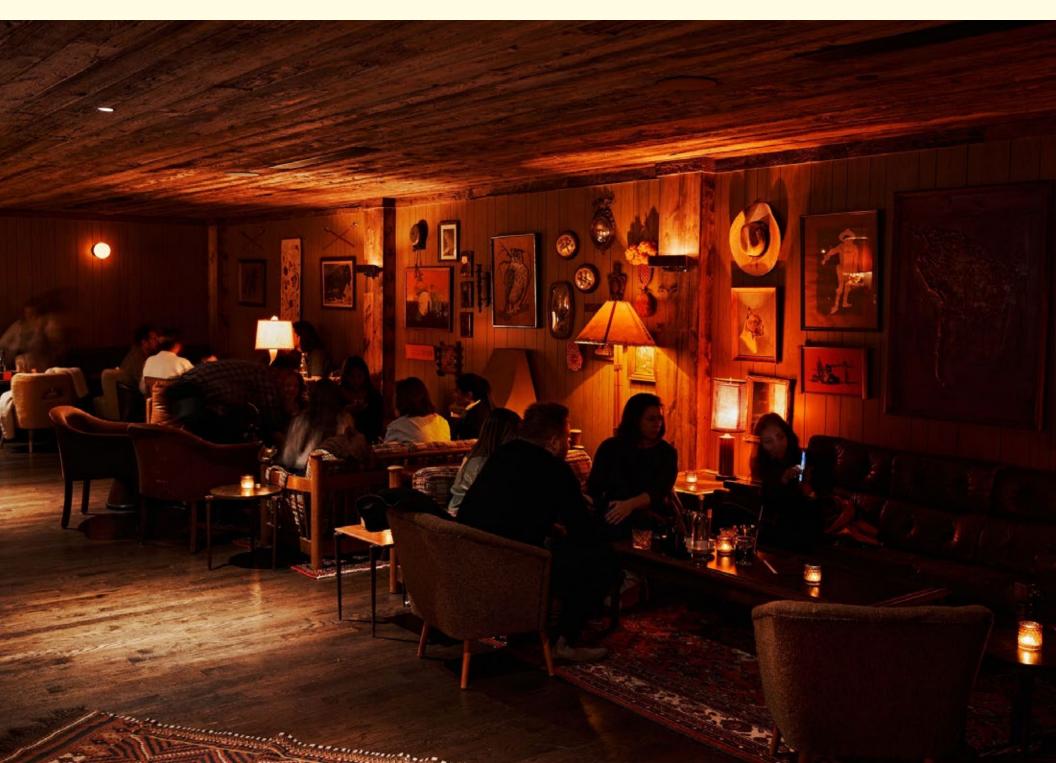

# RANGER STATION EAST SIDE TRAIL LODGE #925

Ranger Station is a new, rangers-only speakeasy tucked away in a secret den above Ladybird Grove & Mess Hall, where it's been perched for what feels like forever. Consider this your formal invitation to laze in this hideaway with us.

We hope you accept. Because, truthfully, you should have a drink with us soon to fully appreciate what makes the Station special. It requires a climb up a non-descript stairwell, and a venture through the backdoor and into the dark. While your eyes adjust to the amber lamplight, the palo santo haze will welcome you warmly into this long-hidden lodge.

Open your eyes a little wider to take in the memento-adorned walls and myriad vintage basement-luxe seating options.

Find your place at the bar - somewhere near the turntable. Let the crackling of a well-loved record from our personal collection help you decide which drink to raise first. Who to dance with? Take your time, there are too many to try all in one long, debaucherous evening.

Sink to the bottom of an impossibly deep armchair with a rare spirit - don't look at your watch for a while. Share a table with an old friend and ballast your last drink with a few plates - a little something special from the messhall.