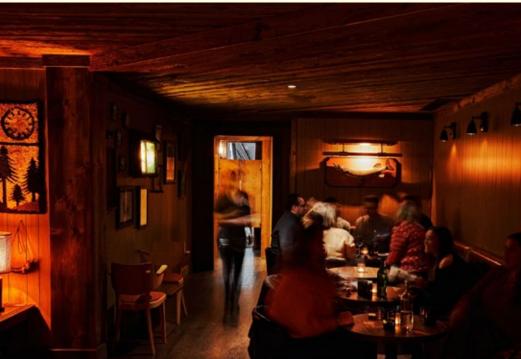

# RANGER STATION EAST SIDE TRAIL LODGE #925

Ranger Station is a new, rangers-only speakeasy tucked away in a secret den above Ladybird Grove & Mess Hall, where it's been perched for what feels like forever. Consider this your formal invitation to laze in this hideaway with us.

We hope you accept. Because, truthfully, you should have a drink with us soon to fully appreciate what makes the Station special. It requires a climb up a non-descript stairwell, and a venture through the backdoor and into the dark. While your eyes adjust to the amber lamplight, the palo santo haze will welcome you warmly into this long-hidden lodge.

Open your eyes a little wider to take in the memento-adorned walls and myriad vintage basement-luxe seating options.

Find your place at the bar - somewhere near the turntable. Let the crackling of a well-loved record from our personal collection help you decide which drink to raise first. Who to dance with? Take your time, there are too many to try all in one long, debaucherous evening.