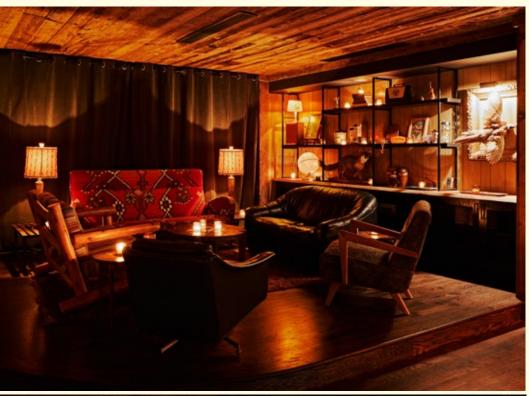

Open your eyes a little wider to take in the memento-adorned walls and myriad vintage basement-luxe seating options.

Find your place at the bar - somewhere near the turntable. Let the crackling of a well-loved record from our personal collection help you decide which drink to raise first. Who to dance with? Take your time, there are too many to try all in one long, debaucherous evening.

Sink to the bottom of an impossibly deep armchair with a rare spirit - don't look at your watch for a while. Share a table with an old friend and ballast your last drink with a few plates - a little something special from the messhall.